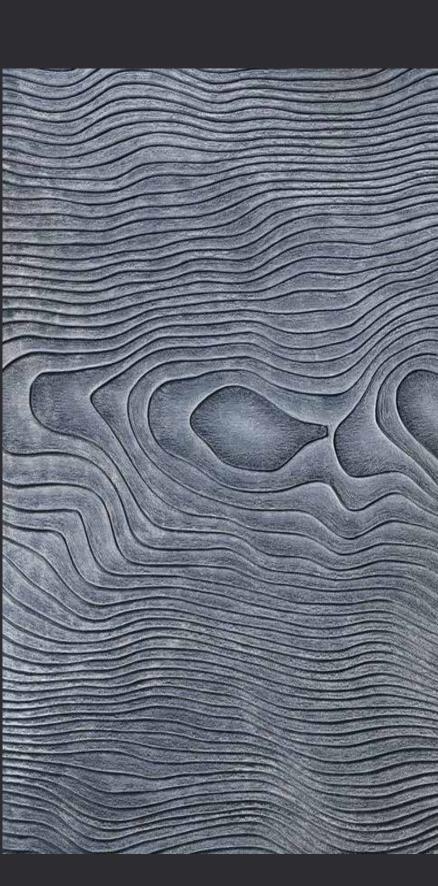

#### **NEW ZEALAND WOOL**

Rayon, also called viscose and Wool is a nature fiber that comes commercialised in some counfrom sheep & Wool is the most luxurious carpet material on the tries as sabra silk or cactus silk, is a market.It can be provide in all manner of colors and makes for a semi-synthetc fiber made from natural sources of regenerated soft, durale carpet that can work cellulose, such as wood and well in anyroom. Wool is a natural related agricultural products. It resource, making wool carpets an has the same molecular strucecologically-friendly choice.