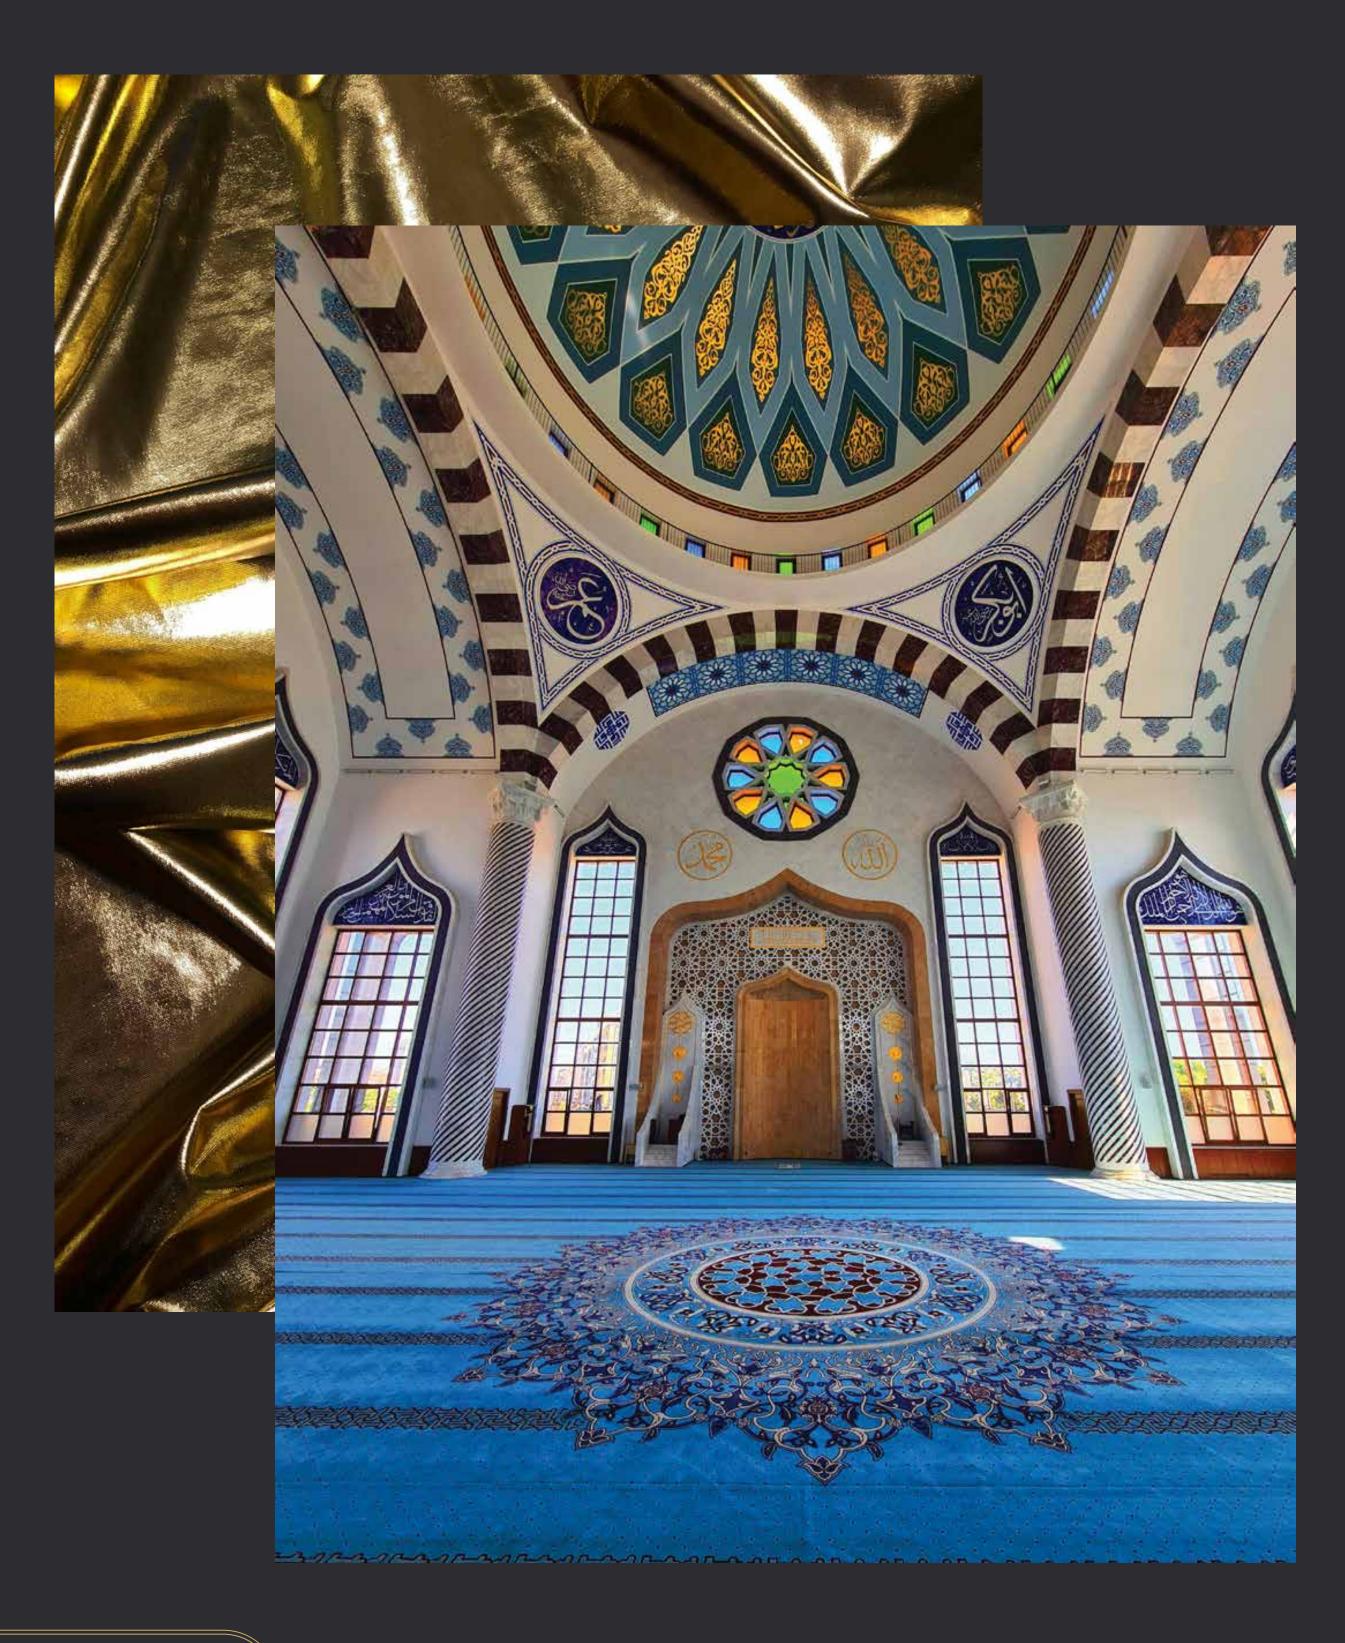

AND WOOL**

Rayon, also called viscose and Wool is a nature fiber that comes commercialised in some counfrom sheep & Wool is the most luxurious carpet material on the tries as sabra silk or cactus silk, is a market.It can be provide in all manner of colors and makes for a semi-synthetc fiber made from natural sources of regenerated soft, durale carpet that can work cellulose, such as wood and well in anyroom. Wool is a natural related agricultural products. It resource, making wool carpets an has the same molecular strucecologically-friendly choice.

#### Type of Wool

- Real silk
- Botanical Silk
- Bamboo Silk
- Artificial Silk



#### VISCOSE





### WEHAVE 1400 ARS COLOR SHADES

"colours, like features follow the changes of the emotions,"



www.carpelacarpets.com





#### \* Mosque



www.carpelacarpets.com

### **\*** Residence **\*** Commercial office **\*** Hotels & Resorts **\*** Palace

















CT-LP-1001



TT-LP-1002



CT-LP-1006

#### CT-LP-1007



#### CT-LP-1003



#### CT-LP-1008



#### CT-LP-1004







CT-N-1001



CT-N-1002





CT-N-1008

CT-N-1007





CT-N-1003



CT-N-1004





CT-N-1009

CT-N-1010



CT-N-1005



CT-N-1011



CT-N-1006



#### CT-N-1012





CT-G-1001



CT-G-1002





CT-G-1008









CT-G-1003







CT-G-1009

CT-G-1010



CT-G-1005



CT-G-1011



CT-G-1006



#### CT-G-1012





CT-A-1001



CT-A-1002





CT-A-1008

CT-A-1007





CT-A-1003



CT-A-1004



CT-A-1009



CT-A-1010



CT-A-1005



CT-A-1006



CT-A-1011



#### CT-A-1012

## Round corpets



CT-R-1001



CT-R-1002



CT-R-1007



CT-R-1008







CT-R