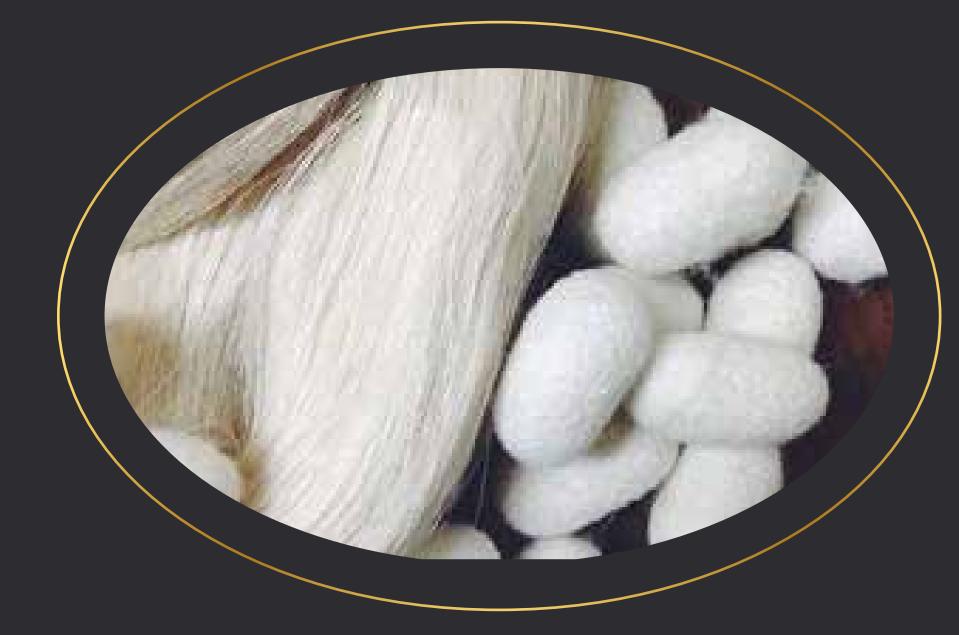

#### **BAMBOO SILK**

Bamboo silk is a superior type of viscose because it is made from bamboo fiber rather than wood or other materials. It also has hypoallergenic and antimicrobial properties. These rugs hold color well and are good for the planet.

#### Type of silk

- Real silk
- Botanical Silk
- Bamboo Silk
- Artificial Silk

www.carpelacarpets.com

#### **NEW ZEALAND WOOL**

Rayon, also called viscose and Wool is a nature fiber that comes commercialised in some counfrom sheep & Wool is the most luxurious carpet material on the tries as sabra silk or cactus silk, is a market.It can be provide in all manner of colors and makes for a semi-synthetc fiber made from natural sources of regenerated soft, durale carpet that can work cellulose, such as wood and well in anyroom. Wool is a natural related agricultural products. It resource, making wool carpets an has the same molecular strucecologically-friendly choice.

#### Type of Wool

- Real silk
- Botanical Silk
- Bamboo Silk
- Artificial Silk

#### VISCOSE