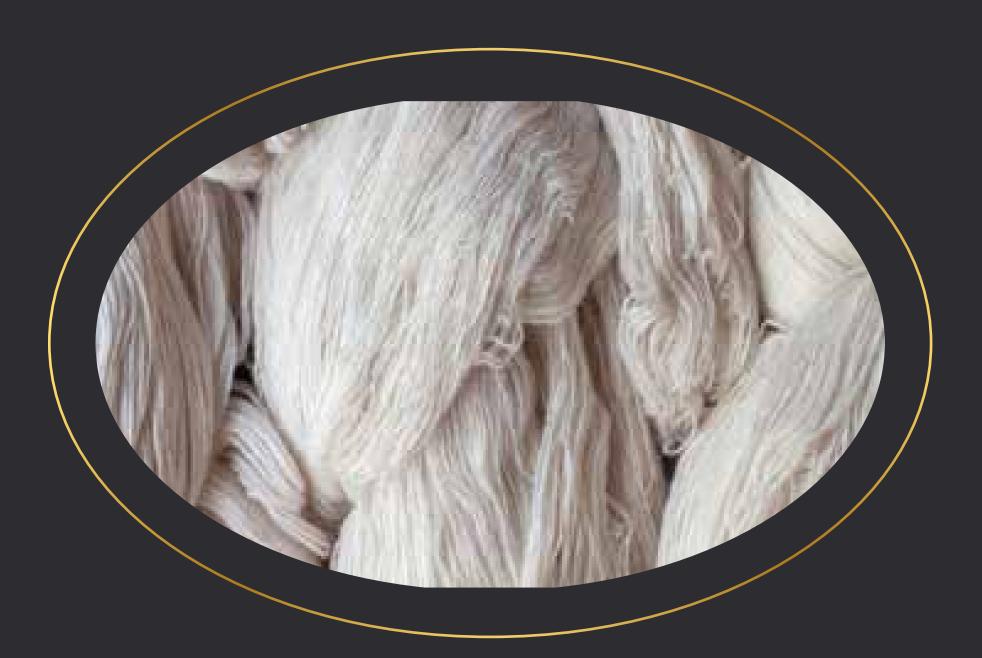

or well and are good for the planet.



#### Type of silk

- Real silk
- Botanical Silk
- Bamboo Silk
- Artificial Silk

www.carpelacarpets.com



#### **NEW ZEALAND WOOL**

Rayon, also called viscose and Wool is a nature fiber that comes commercialised in some counfrom sheep & Wool is the most luxurious carpet material on the tries as sabra silk or cactus silk, is a market.It can be provide in all manner of colors and makes for a semi-synthetc fiber made from natural sources of regenerated soft, durale carpet that can work cellulose, such as wood and well in anyroom. Wool is a natural related agricultural products. It resource, making wool carpets an has the same molecular strucecologically-friendly choice.

#### Type of Wool

- Real silk
- Botanical Silk
- Bamboo Silk
- Artificial Silk



#### VISCOSE





### WEHAVE 1400 ARS COLOR SHADES

"colours, like features follow the changes of the emotions,"



www.carpelacarpets.com





#### \* Mosque



www.carpelacarpets.com

### **\*** Residence **\*** Commercial office **\*** Hotels & Resorts **\*** Palace

















CT-LP-1001



TT-LP-1002



CT-LP-1006

#### CT-LP-1007



#### CT-LP-1003



#### CT-LP-1008



#### CT-LP-1004







CT-N-1001



CT-N-1002





CT-N-1008

CT-N-1007





CT-N-1003



CT-N-1004





CT-N-1009

CT-N-1010



CT-N-1005



CT-N-1011



CT-N-1006



#### CT-N-1012





CT-G-1001



CT-G-1002





CT-G-1008









CT-G-1003







CT-G-1009

CT-G-1010



CT-G-1005



CT-G-1011



CT-G-1006



#### CT-G-1012





CT-A-1001



CT-A-1002





CT-A-1008

CT-A-1007





CT-A-1003



CT-A-1004