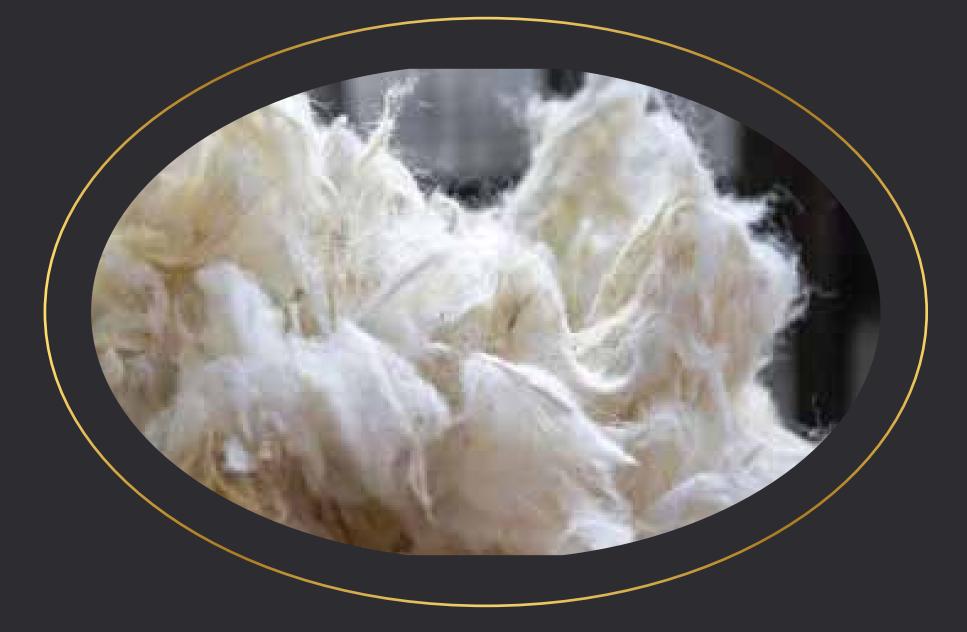

#### **NEW ZEALAND WOOL**

Rayon, also called viscose and Wool is a nature fiber that comes commercialised in some counfrom sheep & Wool is the most luxurious carpet material on the tries as sabra silk or cactus silk, is a market.It can be provide in all manner of colors and makes for a semi-synthetc fiber made from natural sources of regenerated soft, durale carpet that can work cellulose, such as wood and well in anyroom. Wool is a natural related agricultural products. It resource, making wool carpets an has the same molecular strucecologically-friendly choice.